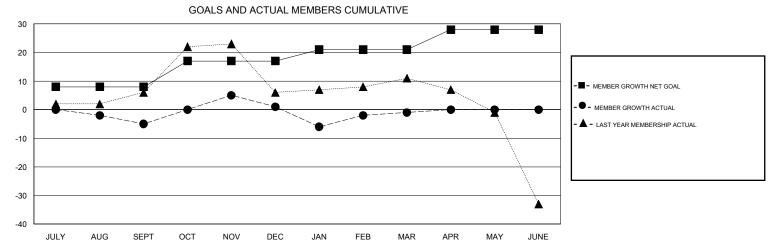

## MONTHLY MEMBERSHIP PROGRESS REPORT

District 33 N

Results as of: 3/31/2020

18

28

0

## **LOCATION MASSACHUSETTS** GMT: **GMT CA** Clubs Members RESULTS FOR 2019-2020 RESULTS FOR 2019-2020 NEW CLUB GOAL NEW CLUBS DROPPED CLUBS MEMBER GROWTH NET MEMBER GROWTH DROPPED QUARTER QUARTER GOAL ACTUAL MEMBERS ACTUAL (including transfers) 0 0 8 15 16 JULY/AUG/SEPT JULY/AUG/SEPT

OCT/NOV/DEC

JAN/FEB/MAR

APR/MAY/JUNE

9

7

25

26

0

0

0

0

0

0

0

0

0